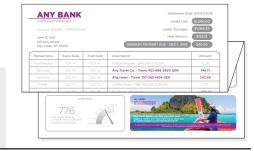

#### PERSONALIZED COLOR TRANSPROMO

Enhances the value of First-Class Mail by encouraging mailers of bills and statements to incorporate color marketing messaging to improve connection to and response from customers.